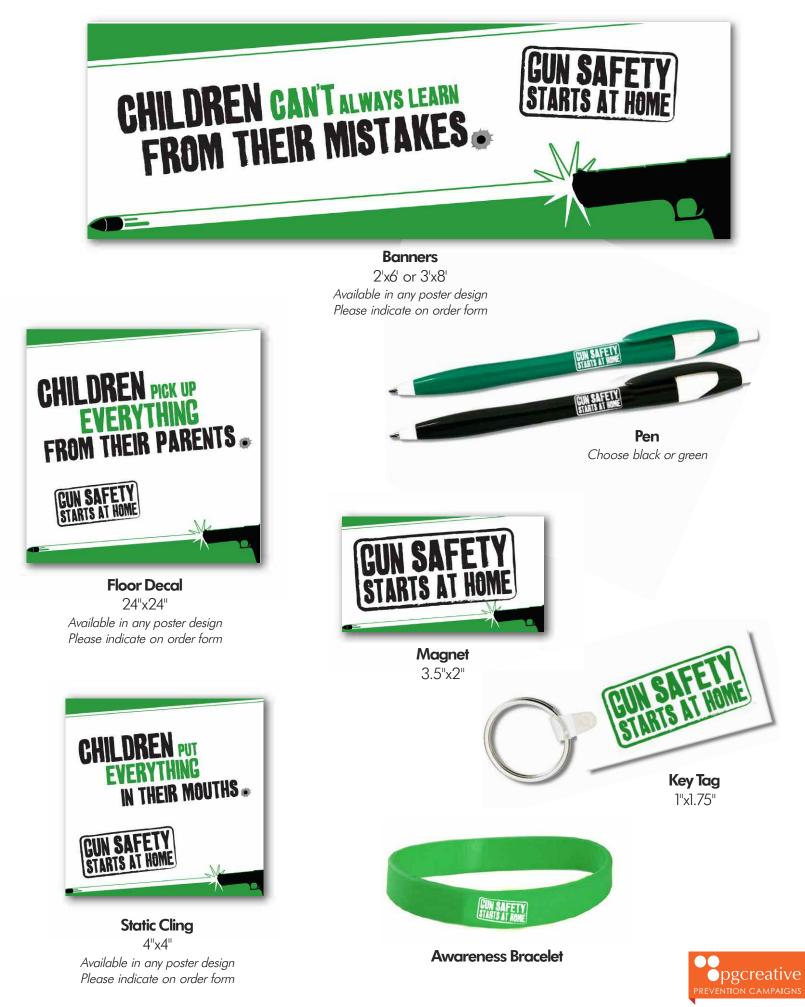

GUN SAFETY Starts at home

©2014 PG Creative. All rights reserved

12"x18" Posters

<sup>©2014</sup> PG Creative. All rights reserved.

Bumper Sticker 10"x3" Available in any poster design Please indicate on order form

©2014 PG Creative. All rights reserved.

**TShirt** Available in any poster design Please indicate on order form

**Billboards** Available in any poster design Please indicate on order form

| PROMOS              | 25 | 50    | 100   | 250    | 500    | 1000   | 2500    | 5000   |
|---------------------|----|-------|-------|--------|--------|--------|---------|--------|
| Air Fresheners      |    |       |       |        | \$615  | \$970  | \$2425  | \$3198 |
| Awareness Bracelets |    |       |       |        | \$530  | \$899  | \$1975  | \$2950 |
| Bumper Stickers     |    |       |       | \$306  | \$426  | \$634  | \$11475 | \$1810 |
| Buttons             |    |       | \$130 | \$240  | \$425  | \$700  | \$1625  | \$3000 |
| Caps                |    |       | \$567 | \$1320 | \$2464 | \$4655 |         |        |
| Dog Tags            |    |       |       |        | \$715  | \$1300 | \$3250  | \$550  |
| Key Tags            |    |       |       | \$275  | \$479  | \$875  | \$2045  | \$3869 |
| Lanyards            |    |       |       |        | \$600  | \$1150 | \$2625  | \$4950 |
| Magnets             |    |       |       |        | \$161  | \$279  | \$675   | \$1029 |
| Pens                |    |       |       |        | \$249  | \$436  | \$1028  | \$1895 |
| Static Clings       |    |       |       | \$395  | \$435  | \$529  |         |        |
| T-Shirts            |    | \$445 | \$774 | \$1735 | \$3145 | \$6012 |         |        |

| BANN             | Ec    | Each  |       |       |
|------------------|-------|-------|-------|-------|
| 2'x6' Vinyl Bann | \$65  |       |       |       |
| 3'x8' Vinyl Bann | \$1   | \$125 |       |       |
| 33"x78" Retracto | \$199 |       |       |       |
|                  |       |       |       |       |
| FLOOR DECAL      | 5     | 10    | 25    | 50    |
| Indoor           | \$90  | \$150 | \$325 | \$550 |
| Outdoor          | \$162 | \$270 | \$585 | \$880 |
|                  |       |       |       |       |