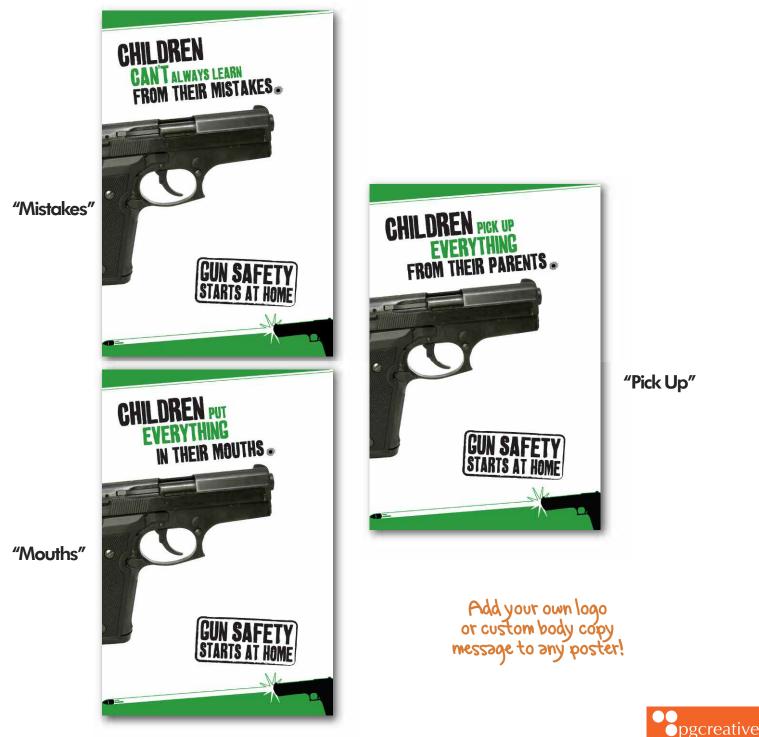

### Target: Gun Owners/Parents

**Strategy:** This gun safety campaign portrays a harsh but realistic message about what could happen if a gun is not properly secured and reinforces the point that gun safety truly starts at home. This campaign can be implemented by any community organization, government or law enforcement agency to the general population.

GUN SAFETY Starts at home

©2014 PG Creative. All rights reserved

12"x18" Posters

<sup>©2014</sup> PG Creative. All rights reserved.

Bumper Sticker 10"x3" Available in any poster design Please indicate on order form